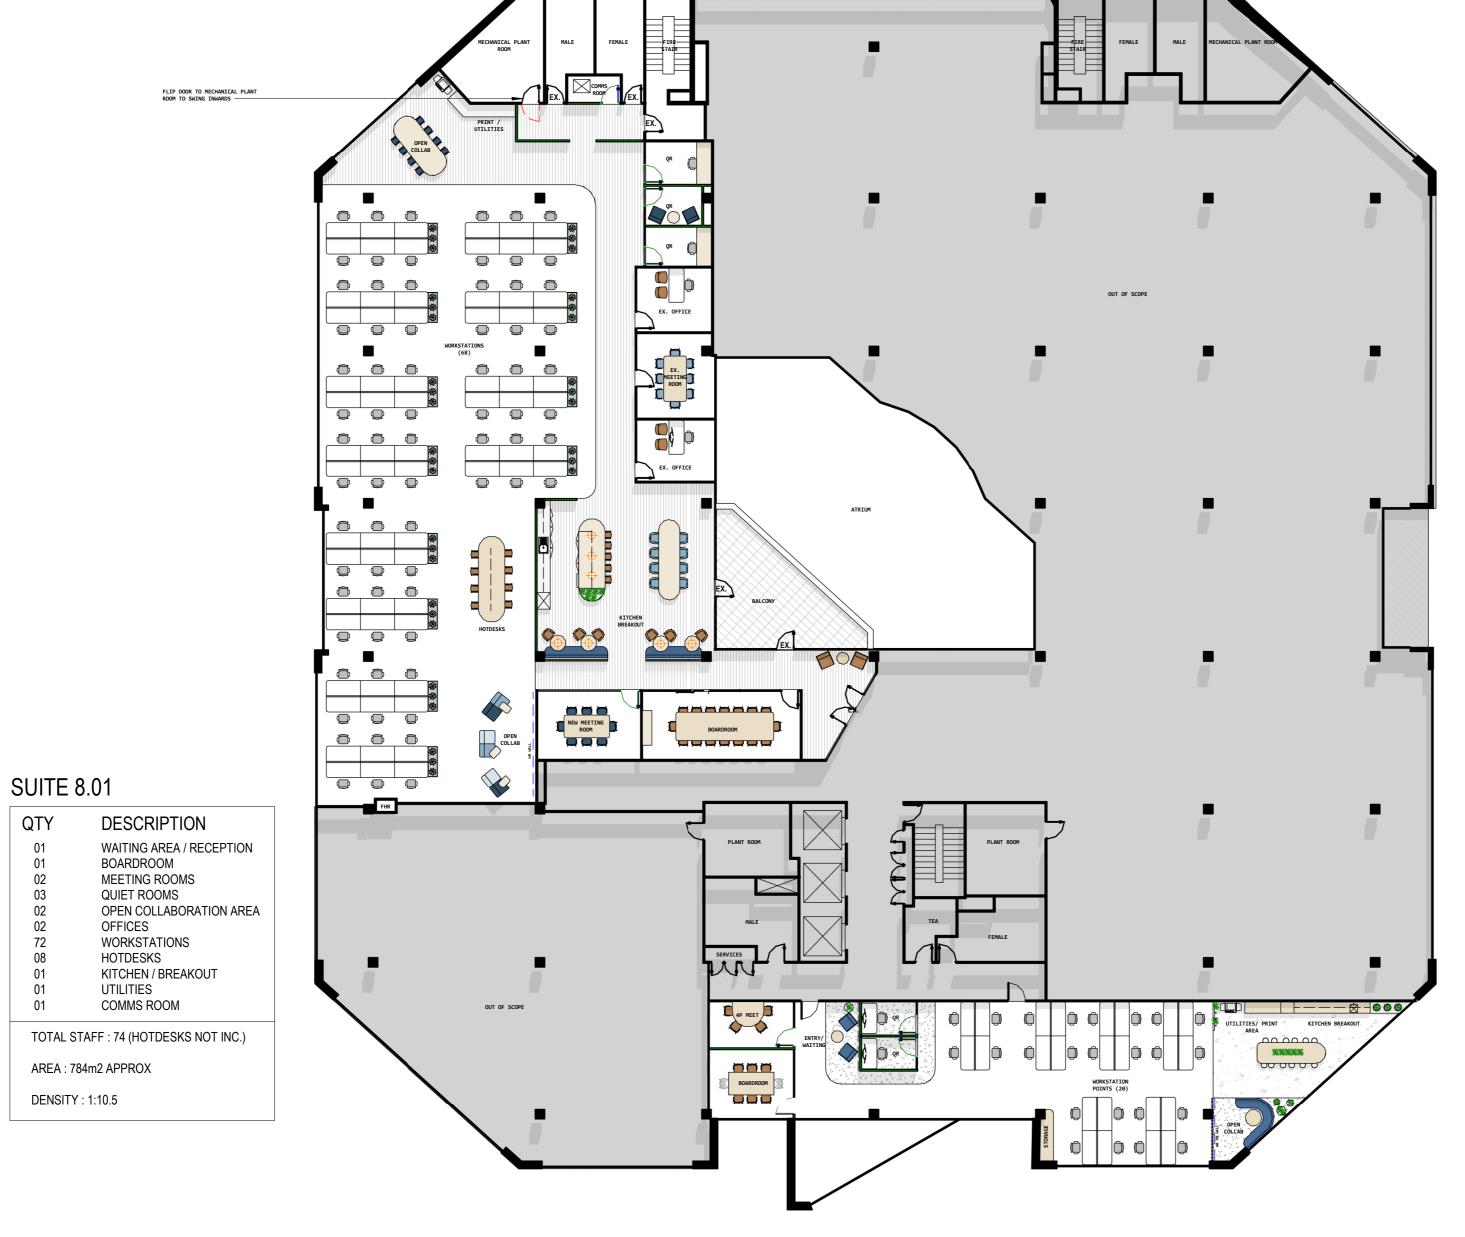

## **SUITE 8.04 DESCRIPTION** WAITING AREA / RECEPTION BOARDROOM 01 MEETING ROOMS 01 02 QUIET ROOMS 01 OPEN COLLABORATION AREA WORKSTATIONS (1800 x 750) 24 KITCHEN / BREAKOUT 01 UTILITIES/ PRINT AREA 01 TOTAL STAFF: 24 AREA: 251m2 APPROX